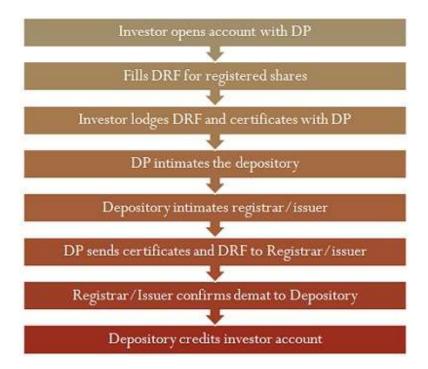

## **Process of Dematerialization of Shares**

For the purpose of dematerializing the shares, shareholder open the Demat Account with any Depository Participant (DP) and the Demat Request form (DRF) need to be filled and submitted with the physical certificates to the DP. The complete procedure of dematerialization is explained as under: