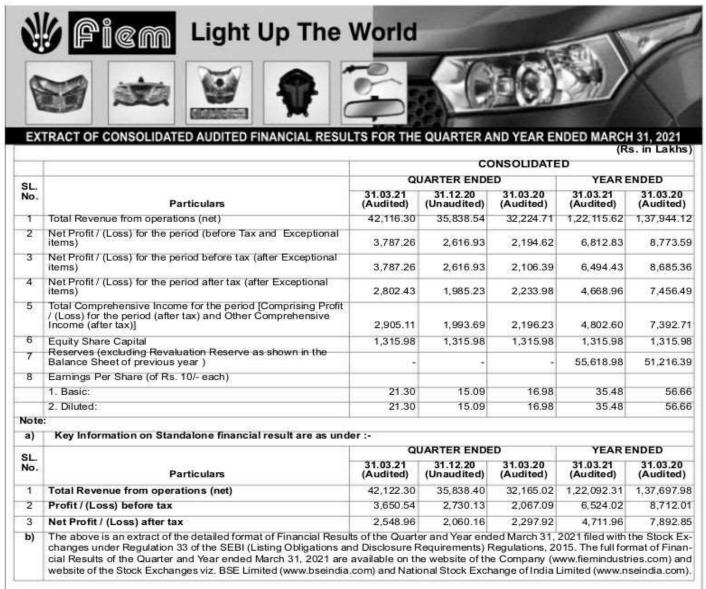

## THE FINANCIAL EXPRESS (01.07.2021)

EXTRACT OF CONSOLIDATED AUDITED FINANCIAL RESULTS FOR THE QUARTER AND YEAR ENDED MARCH 31, 2021

| SL.<br>No. |                                                                                                                                              | CONSOLIDATED          |                         |                       |                       |                       |  |
|------------|----------------------------------------------------------------------------------------------------------------------------------------------|-----------------------|-------------------------|-----------------------|-----------------------|-----------------------|--|
|            |                                                                                                                                              | QUARTER ENDED         |                         |                       | YEAR ENDED            |                       |  |
|            |                                                                                                                                              | 31.03.21<br>(Audited) | 31.12.20<br>(Unaudited) | 31.03.20<br>(Audited) | 31.03.21<br>(Audited) | 31.03.20<br>(Audited) |  |
| 1          | Total Revenue from operations (net)                                                                                                          | 42,116.30             | 35,838.54               | 32,224.71             | 1,22,115.62           | 1,37,944.12           |  |
| 2          | Net Profit / (Loss) for the period (before Tax and Exceptional items)                                                                        | 3,787.26              | 2,616.93                | 2,194.62              | 6,812.83              | 8,773.59              |  |
| 3          | Net Profit / (Loss) for the period before tax (after Exceptional items)                                                                      | 3,787.26              | 2,616.93                | 2,106.39              | 6,494.43              | 8,685.36              |  |
| 4          | Net Profit / (Loss) for the period after tax (after Exceptional items)                                                                       | 2,802.43              | 1,985.23                | 2,233.98              | 4,668.96              | 7,456.49              |  |
| 5          | Total Comprehensive Income for the period [Comprising Profit / (Loss) for the period (after tax) and Other Comprehensive Income (after tax)] | 2,905.11              | 1,993.69                | 2,196.23              | 4,802.60              | 7,392.71              |  |
| 6          | Equity Share Capital                                                                                                                         | 1,315.98              | 1,315.98                | 1,315.98              | 1,315.98              | 1,315.98              |  |
| 7          | Reserves (excluding Revaluation Reserve as shown in the<br>Balance Sheet of previous year )                                                  |                       | -                       | -                     | 55,618.98             | 51,216.39             |  |
| 8          | Earnings Per Share (of Rs. 10/- each)                                                                                                        |                       |                         |                       |                       |                       |  |
|            | 1. Basic:                                                                                                                                    | 21.30                 | 15.09                   | 16.98                 | 35.48                 | 56.66                 |  |
|            | 2. Diluted:                                                                                                                                  | 21.30                 | 15.09                   | 16.98                 | 35.48                 | 56.66                 |  |

## Note:

a) Key Information on Standalone financial result are as under :-

| Partículars                         | QUARTER ENDED                                                  |                                                                                                                    |                                              | YEAR ENDED                                             |                                                                                                                                                                                                                                                                                                                                                                                                                                                                                                                                                                                                                                                                                                                                                                                                                                                                                                                                                                                                                                                                                                                                                                                                                                                                                                                                                                                                                                                                                                                                                                                                                                                                                                                                                                                                                                                                                                                                                                                                                                                                                                                              |
|-------------------------------------|----------------------------------------------------------------|--------------------------------------------------------------------------------------------------------------------|----------------------------------------------|--------------------------------------------------------|------------------------------------------------------------------------------------------------------------------------------------------------------------------------------------------------------------------------------------------------------------------------------------------------------------------------------------------------------------------------------------------------------------------------------------------------------------------------------------------------------------------------------------------------------------------------------------------------------------------------------------------------------------------------------------------------------------------------------------------------------------------------------------------------------------------------------------------------------------------------------------------------------------------------------------------------------------------------------------------------------------------------------------------------------------------------------------------------------------------------------------------------------------------------------------------------------------------------------------------------------------------------------------------------------------------------------------------------------------------------------------------------------------------------------------------------------------------------------------------------------------------------------------------------------------------------------------------------------------------------------------------------------------------------------------------------------------------------------------------------------------------------------------------------------------------------------------------------------------------------------------------------------------------------------------------------------------------------------------------------------------------------------------------------------------------------------------------------------------------------------|
|                                     | 31.03.21<br>(Audited)                                          | 31.12.20<br>(Unaudited)                                                                                            | 31.03.20<br>(Audited)                        | 31.03.21<br>(Audited)                                  | 31.03.20<br>(Audited)                                                                                                                                                                                                                                                                                                                                                                                                                                                                                                                                                                                                                                                                                                                                                                                                                                                                                                                                                                                                                                                                                                                                                                                                                                                                                                                                                                                                                                                                                                                                                                                                                                                                                                                                                                                                                                                                                                                                                                                                                                                                                                        |
| Total Revenue from operations (net) | 42,122.30                                                      | 35,838.40                                                                                                          | 32,165.02                                    | 1,22,092.31                                            | 1,37,697.98                                                                                                                                                                                                                                                                                                                                                                                                                                                                                                                                                                                                                                                                                                                                                                                                                                                                                                                                                                                                                                                                                                                                                                                                                                                                                                                                                                                                                                                                                                                                                                                                                                                                                                                                                                                                                                                                                                                                                                                                                                                                                                                  |
| Profit / (Loss) before tax          | 3,650.54                                                       | 2,730.13                                                                                                           | 2,067.09                                     | 6,524.02                                               | 8,712.01                                                                                                                                                                                                                                                                                                                                                                                                                                                                                                                                                                                                                                                                                                                                                                                                                                                                                                                                                                                                                                                                                                                                                                                                                                                                                                                                                                                                                                                                                                                                                                                                                                                                                                                                                                                                                                                                                                                                                                                                                                                                                                                     |
| Net Profit / (Loss) after tax       | 2,548.96                                                       | 2,060.16                                                                                                           | 2,297.92                                     | 4,711.96                                               | 7,892.85                                                                                                                                                                                                                                                                                                                                                                                                                                                                                                                                                                                                                                                                                                                                                                                                                                                                                                                                                                                                                                                                                                                                                                                                                                                                                                                                                                                                                                                                                                                                                                                                                                                                                                                                                                                                                                                                                                                                                                                                                                                                                                                     |
|                                     | Total Revenue from operations (net) Profit / (Loss) before tax | Particulars 31.03.21 (Audited)  Total Revenue from operations (net) 42,122.30  Profit / (Loss) before tax 3,650.54 | Particulars   31.03.21 (Audited) (Unaudited) | Particulars   31.03.21 (Audited) (Unaudited) (Audited) | Particulars   31.03.21 (Audited)   31.12.20 (Unaudited)   (Audited)   (Audit |

The above is an extract of the detailed format of Financial Results of the Quarter and Year ended March 31, 2021 filed with the Stock Exchanges under Regulation 33 of the SEBI (Listing Obligations and Disclosure Requirements) Regulations, 2015. The full format of Financial Results of the Quarter and Year ended March 31, 2021 are available on the website of the Company (www.fiemindustries.com) and website of the Stock Exchanges viz. BSE Limited (www.bseindia.com) and National Stock Exchange of India Limited (www.nseindia.com).