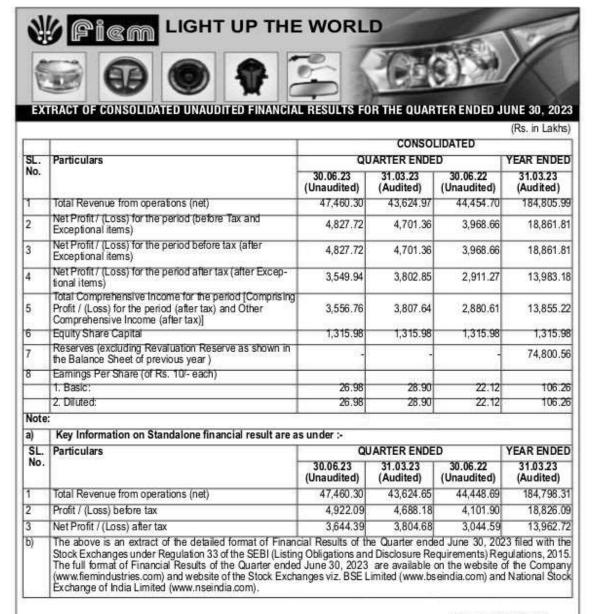

## **THE FINANCIAL EXPRESS [PAGE NO. 34]**

| 9                                                                | Piem LIGHT UP THE                                                                                                                                                                                                                                                                                                                                                                                                                                                                                                               | WORL                     | D                     | N. W                    | V                     |  |
|------------------------------------------------------------------|---------------------------------------------------------------------------------------------------------------------------------------------------------------------------------------------------------------------------------------------------------------------------------------------------------------------------------------------------------------------------------------------------------------------------------------------------------------------------------------------------------------------------------|--------------------------|-----------------------|-------------------------|-----------------------|--|
| 6                                                                |                                                                                                                                                                                                                                                                                                                                                                                                                                                                                                                                 | =                        | The second            |                         |                       |  |
| EXT                                                              | RACT OF CONSOLIDATED UNAUDITED FINANCIA                                                                                                                                                                                                                                                                                                                                                                                                                                                                                         | L RESULTS FO             | R THE QUAR            | TER ENDED J             | (Rs. in Lakhs         |  |
|                                                                  |                                                                                                                                                                                                                                                                                                                                                                                                                                                                                                                                 | CONSOLIDATED             |                       |                         |                       |  |
| SL.                                                              | Particulars                                                                                                                                                                                                                                                                                                                                                                                                                                                                                                                     | QUARTER ENDED            |                       |                         | YEAR ENDE             |  |
| No.                                                              |                                                                                                                                                                                                                                                                                                                                                                                                                                                                                                                                 | 30.06.23<br>(Un audited) | 31.03.23<br>(Audited) | 30.06.22<br>(Unaudited) | 31.03.23<br>(Audited) |  |
| 1                                                                | Total Revenue from operations (net)                                                                                                                                                                                                                                                                                                                                                                                                                                                                                             | 47,460.30                | 43,624.97             | 44,454.70               | 184,805.9             |  |
| 2                                                                | Net Profit / (Loss) for the period (before Tax and<br>Exceptional items)                                                                                                                                                                                                                                                                                                                                                                                                                                                        | 4,827.72                 | 4,701.36              | 3,968.66                | 18,861.8              |  |
| 3                                                                | Net Profit / (Loss) for the period before tax (after<br>Exceptional items)                                                                                                                                                                                                                                                                                                                                                                                                                                                      | 4,827.72                 | 4,701.36              | 3,968.66                | 18,861.8              |  |
| 4                                                                | Net Profit / (Loss) for the period after tax (after Exceptional items)                                                                                                                                                                                                                                                                                                                                                                                                                                                          | 3,549.94                 | 3,802.85              | 2,911.27                | 13,983.1              |  |
| 5                                                                | Total Comprehensive Income for the period [Comprising<br>Profit / (Loss) for the period (after tax) and Other<br>Comprehensive Income (after tax)]                                                                                                                                                                                                                                                                                                                                                                              | 3,556.76                 | 3,807.64              | 2,880.61                | 13,855.2              |  |
| 6                                                                | Equity Share Capital                                                                                                                                                                                                                                                                                                                                                                                                                                                                                                            | 1,315.98                 | 1,315.98              | 1,315.98                | 1,315.9               |  |
| 7                                                                | Reserves (excluding Revaluation Reserve as shown in<br>the Balance Sheet of previous year )                                                                                                                                                                                                                                                                                                                                                                                                                                     | +                        |                       | 8.4                     | 74,800.5              |  |
| 8                                                                | Earnings Per Share (of Rs. 10/- each)                                                                                                                                                                                                                                                                                                                                                                                                                                                                                           |                          |                       |                         |                       |  |
|                                                                  | 1. Basic:                                                                                                                                                                                                                                                                                                                                                                                                                                                                                                                       | 26.98                    | 28.90                 | 22.12                   |                       |  |
|                                                                  | 2. Diluted:                                                                                                                                                                                                                                                                                                                                                                                                                                                                                                                     | 26.98                    | 28.90                 | 22.12                   | 106.2                 |  |
| Note                                                             |                                                                                                                                                                                                                                                                                                                                                                                                                                                                                                                                 |                          |                       |                         |                       |  |
| a) Key Information on Standalone financial result are as under:- |                                                                                                                                                                                                                                                                                                                                                                                                                                                                                                                                 |                          |                       |                         |                       |  |
| SL.<br>No.                                                       | Particulars                                                                                                                                                                                                                                                                                                                                                                                                                                                                                                                     | 30.06.23                 | 31.03.23              | 30.06.22                | 31.03.23              |  |
|                                                                  |                                                                                                                                                                                                                                                                                                                                                                                                                                                                                                                                 | (Unaudited)              | (Audited)             | (Un audited)            | (Audited)             |  |
| 1                                                                | Total Revenue from operations (net)                                                                                                                                                                                                                                                                                                                                                                                                                                                                                             | 47,460.30                | 43,624.65             | 44,448.69               |                       |  |
| 2                                                                | Profit / (Loss) before tax                                                                                                                                                                                                                                                                                                                                                                                                                                                                                                      | 4,922.09                 | 4,688.18              | 4,101.90                | 18,826.0              |  |
| 3                                                                | Net Profit / (Loss) after tax                                                                                                                                                                                                                                                                                                                                                                                                                                                                                                   | 3,644.39                 | 3,804.68              | 3,044.59                |                       |  |
| b)                                                               | The above is an extract of the detailed format of Financial Results of the Quarter ended June 30, 2023 filed with the Stock Exchanges under Regulation 33 of the SEBI (Listing Obligations and Disclosure Requirements) Regulations, 2015. The full format of Financial Results of the Quarter ended June 30, 2023 are available on the website of the Company (www.fiemindustries.com) and website of the Stock Exchanges viz. BSE Limited (www.bseindia.com) and National Stock Exchange of India Limited (www.nseindia.com). |                          |                       |                         |                       |  |