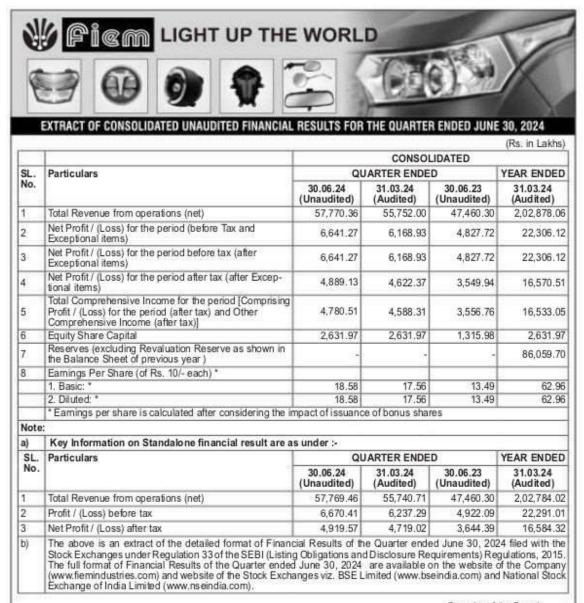

### OF CONSOLIDATED UNAUDITED FINANCIAL RESULTS FOR THE QUARTER ENDED JUNE 30, 2024

| A 1990 | B    |      |     |
|--------|------|------|-----|
| (Rs.   | m    | 2017 | 100 |
| III.   | 1981 | Lan  | 101 |

|                                                                                                                                                    | CONSOLIDATED                                                                                                                                                                                                                                                                                                                                                                                                                                                                                                                                                                                  |                                                                                                                                                                                                                                                                                                                                                                                                                                                                                                                                                                                                      |                                                                                                                                                                                                                                                                                                                                                                                                                                                                                                                                                                                                                                                                                                                                                                                                                                                                                                                                                                                                                                                                                                                                                                                                                                                                                                                                                                                                                                                                                                                                                                                                                                                                                                                                                                                                                                                                                                                                                                                                                                                                                                                              |                                                       |
|----------------------------------------------------------------------------------------------------------------------------------------------------|-----------------------------------------------------------------------------------------------------------------------------------------------------------------------------------------------------------------------------------------------------------------------------------------------------------------------------------------------------------------------------------------------------------------------------------------------------------------------------------------------------------------------------------------------------------------------------------------------|------------------------------------------------------------------------------------------------------------------------------------------------------------------------------------------------------------------------------------------------------------------------------------------------------------------------------------------------------------------------------------------------------------------------------------------------------------------------------------------------------------------------------------------------------------------------------------------------------|------------------------------------------------------------------------------------------------------------------------------------------------------------------------------------------------------------------------------------------------------------------------------------------------------------------------------------------------------------------------------------------------------------------------------------------------------------------------------------------------------------------------------------------------------------------------------------------------------------------------------------------------------------------------------------------------------------------------------------------------------------------------------------------------------------------------------------------------------------------------------------------------------------------------------------------------------------------------------------------------------------------------------------------------------------------------------------------------------------------------------------------------------------------------------------------------------------------------------------------------------------------------------------------------------------------------------------------------------------------------------------------------------------------------------------------------------------------------------------------------------------------------------------------------------------------------------------------------------------------------------------------------------------------------------------------------------------------------------------------------------------------------------------------------------------------------------------------------------------------------------------------------------------------------------------------------------------------------------------------------------------------------------------------------------------------------------------------------------------------------------|-------------------------------------------------------|
| Particulars                                                                                                                                        | QUARTER ENDED                                                                                                                                                                                                                                                                                                                                                                                                                                                                                                                                                                                 |                                                                                                                                                                                                                                                                                                                                                                                                                                                                                                                                                                                                      |                                                                                                                                                                                                                                                                                                                                                                                                                                                                                                                                                                                                                                                                                                                                                                                                                                                                                                                                                                                                                                                                                                                                                                                                                                                                                                                                                                                                                                                                                                                                                                                                                                                                                                                                                                                                                                                                                                                                                                                                                                                                                                                              | YEAR ENDED                                            |
|                                                                                                                                                    | 30.06.24<br>(Un audited)                                                                                                                                                                                                                                                                                                                                                                                                                                                                                                                                                                      | 31.03.24<br>(Audited)                                                                                                                                                                                                                                                                                                                                                                                                                                                                                                                                                                                | 30.06.23<br>(Un aud ited)                                                                                                                                                                                                                                                                                                                                                                                                                                                                                                                                                                                                                                                                                                                                                                                                                                                                                                                                                                                                                                                                                                                                                                                                                                                                                                                                                                                                                                                                                                                                                                                                                                                                                                                                                                                                                                                                                                                                                                                                                                                                                                    | 31.03.24<br>(Audited)                                 |
| Total Revenue from operations (net)                                                                                                                | 57,770.36                                                                                                                                                                                                                                                                                                                                                                                                                                                                                                                                                                                     | 55,752.00                                                                                                                                                                                                                                                                                                                                                                                                                                                                                                                                                                                            | 47,460.30                                                                                                                                                                                                                                                                                                                                                                                                                                                                                                                                                                                                                                                                                                                                                                                                                                                                                                                                                                                                                                                                                                                                                                                                                                                                                                                                                                                                                                                                                                                                                                                                                                                                                                                                                                                                                                                                                                                                                                                                                                                                                                                    | 2,02,878.06                                           |
| Net Profit / (Loss) for the period (before Tax and<br>Exceptional items)                                                                           | 6,641.27                                                                                                                                                                                                                                                                                                                                                                                                                                                                                                                                                                                      | 6,168.93                                                                                                                                                                                                                                                                                                                                                                                                                                                                                                                                                                                             | 4,827.72                                                                                                                                                                                                                                                                                                                                                                                                                                                                                                                                                                                                                                                                                                                                                                                                                                                                                                                                                                                                                                                                                                                                                                                                                                                                                                                                                                                                                                                                                                                                                                                                                                                                                                                                                                                                                                                                                                                                                                                                                                                                                                                     | 22,306.12                                             |
| Net Profit / (Loss) for the period before tax (after<br>Exceptional items)                                                                         | 6,641.27                                                                                                                                                                                                                                                                                                                                                                                                                                                                                                                                                                                      | 6,168.93                                                                                                                                                                                                                                                                                                                                                                                                                                                                                                                                                                                             | 4,827.72                                                                                                                                                                                                                                                                                                                                                                                                                                                                                                                                                                                                                                                                                                                                                                                                                                                                                                                                                                                                                                                                                                                                                                                                                                                                                                                                                                                                                                                                                                                                                                                                                                                                                                                                                                                                                                                                                                                                                                                                                                                                                                                     | 22,306.12                                             |
| Net Profit / (Loss) for the period after tax (after Exceptional items)                                                                             | 4,889.13                                                                                                                                                                                                                                                                                                                                                                                                                                                                                                                                                                                      | 4,622.37                                                                                                                                                                                                                                                                                                                                                                                                                                                                                                                                                                                             | 3,549.94                                                                                                                                                                                                                                                                                                                                                                                                                                                                                                                                                                                                                                                                                                                                                                                                                                                                                                                                                                                                                                                                                                                                                                                                                                                                                                                                                                                                                                                                                                                                                                                                                                                                                                                                                                                                                                                                                                                                                                                                                                                                                                                     | 16,570.51                                             |
| Total Comprehensive Income for the period [Comprising<br>Profit / (Loss) for the period (after tax) and Other<br>Comprehensive Income (after tax)] | 4,780.51                                                                                                                                                                                                                                                                                                                                                                                                                                                                                                                                                                                      | 4,588.31                                                                                                                                                                                                                                                                                                                                                                                                                                                                                                                                                                                             | 3,556.76                                                                                                                                                                                                                                                                                                                                                                                                                                                                                                                                                                                                                                                                                                                                                                                                                                                                                                                                                                                                                                                                                                                                                                                                                                                                                                                                                                                                                                                                                                                                                                                                                                                                                                                                                                                                                                                                                                                                                                                                                                                                                                                     | 16,533.05                                             |
| Equity Share Capital                                                                                                                               | 2,631.97                                                                                                                                                                                                                                                                                                                                                                                                                                                                                                                                                                                      | 2,631.97                                                                                                                                                                                                                                                                                                                                                                                                                                                                                                                                                                                             | 1,315.98                                                                                                                                                                                                                                                                                                                                                                                                                                                                                                                                                                                                                                                                                                                                                                                                                                                                                                                                                                                                                                                                                                                                                                                                                                                                                                                                                                                                                                                                                                                                                                                                                                                                                                                                                                                                                                                                                                                                                                                                                                                                                                                     | 2,631.97                                              |
| Reserves (excluding Revaluation Reserve as shown in<br>the Balance Sheet of previous year )                                                        | -                                                                                                                                                                                                                                                                                                                                                                                                                                                                                                                                                                                             | -                                                                                                                                                                                                                                                                                                                                                                                                                                                                                                                                                                                                    | -                                                                                                                                                                                                                                                                                                                                                                                                                                                                                                                                                                                                                                                                                                                                                                                                                                                                                                                                                                                                                                                                                                                                                                                                                                                                                                                                                                                                                                                                                                                                                                                                                                                                                                                                                                                                                                                                                                                                                                                                                                                                                                                            | 86,059.70                                             |
| Earnings Per Share (of Rs. 10/- each) *                                                                                                            |                                                                                                                                                                                                                                                                                                                                                                                                                                                                                                                                                                                               |                                                                                                                                                                                                                                                                                                                                                                                                                                                                                                                                                                                                      |                                                                                                                                                                                                                                                                                                                                                                                                                                                                                                                                                                                                                                                                                                                                                                                                                                                                                                                                                                                                                                                                                                                                                                                                                                                                                                                                                                                                                                                                                                                                                                                                                                                                                                                                                                                                                                                                                                                                                                                                                                                                                                                              |                                                       |
| 1. Basic: *                                                                                                                                        | 18.58                                                                                                                                                                                                                                                                                                                                                                                                                                                                                                                                                                                         | 17.56                                                                                                                                                                                                                                                                                                                                                                                                                                                                                                                                                                                                | 13.49                                                                                                                                                                                                                                                                                                                                                                                                                                                                                                                                                                                                                                                                                                                                                                                                                                                                                                                                                                                                                                                                                                                                                                                                                                                                                                                                                                                                                                                                                                                                                                                                                                                                                                                                                                                                                                                                                                                                                                                                                                                                                                                        | 62.96                                                 |
| 2. Diluted: *                                                                                                                                      | 18.58                                                                                                                                                                                                                                                                                                                                                                                                                                                                                                                                                                                         | 17.56                                                                                                                                                                                                                                                                                                                                                                                                                                                                                                                                                                                                | 13.49                                                                                                                                                                                                                                                                                                                                                                                                                                                                                                                                                                                                                                                                                                                                                                                                                                                                                                                                                                                                                                                                                                                                                                                                                                                                                                                                                                                                                                                                                                                                                                                                                                                                                                                                                                                                                                                                                                                                                                                                                                                                                                                        | 62.96                                                 |
|                                                                                                                                                    | Total Revenue from operations (net)  Net Profit / (Loss) for the period (before Tax and Exceptional items)  Net Profit / (Loss) for the period before tax (after Exceptional items)  Net Profit / (Loss) for the period after tax (after Exceptional items)  Total Comprehensive Income for the period (Comprising Profit / (Loss) for the period (after tax) and Other Comprehensive Income (after tax)]  Equity Share Capital  Reserves (excluding Revaluation Reserve as shown in the Balance Sheet of previous year)  Earnings Per Share (of Rs. 10/- each) *  1. Basic: *  2. Diluted: * | 30.06.24 (Unaudited)  Total Revenue from operations (net) 57,770.36  Net Profit / (Loss) for the period (before Tax and Exceptional items) 6,641.27  Net Profit / (Loss) for the period before tax (after Exceptional items) 6,641.27  Exceptional items) 4,889.13  Total Comprehensive Income for the period [Comprising Profit / (Loss) for the period (after tax) and Other 4,780.51  Equity Share Capital 2,631.97  Reserves (excluding Revaluation Reserve as shown in the Balance Sheet of previous year)  Earnings Per Share (of Rs. 10/- each) *  1. Basic: *  1.8.58  2. Diluted: *  1.8.58 | 30.06.24 (Unaudited) (Audited) (Audited) (Figure 1)   31.03.24 (Unaudited) (Audited) (Audited) (Audited)   57,770.36   55,752.00   55,752.00   55,752.00   55,752.00   55,752.00   55,752.00   55,752.00   55,752.00   6,641.27   6,168.93   6,641.27   6,168.93   6,641.27   6,168.93   6,641.27   6,168.93   6,641.27   6,168.93   6,641.27   6,168.93   6,641.27   6,168.93   6,641.27   6,168.93   6,641.27   6,168.93   6,641.27   6,168.93   6,641.27   6,168.93   6,641.27   6,168.93   6,641.27   6,168.93   6,641.27   6,168.93   6,641.27   6,168.93   6,641.27   6,168.93   6,641.27   6,168.93   6,641.27   6,168.93   6,641.27   6,168.93   6,641.27   6,168.93   6,641.27   6,168.93   6,641.27   6,168.93   6,641.27   6,168.93   6,641.27   6,168.93   6,641.27   6,168.93   6,641.27   6,168.93   6,641.27   6,168.93   6,641.27   6,168.93   6,641.27   6,168.93   6,641.27   6,168.93   6,641.27   6,168.93   6,641.27   6,168.93   6,641.27   6,168.93   6,641.27   6,168.93   6,641.27   6,168.93   6,641.27   6,168.93   6,641.27   6,168.93   6,641.27   6,168.93   6,641.27   6,168.93   6,641.27   6,168.93   6,641.27   6,168.93   6,641.27   6,168.93   6,641.27   6,168.93   6,641.27   6,168.93   6,641.27   6,168.93   6,641.27   6,168.93   6,641.27   6,168.93   6,641.27   6,168.93   6,641.27   6,168.93   6,641.27   6,168.93   6,641.27   6,168.93   6,641.27   6,168.93   6,641.27   6,168.93   6,641.27   6,168.93   6,641.27   6,168.93   6,641.27   6,168.93   6,641.27   6,168.93   6,641.27   6,168.93   6,641.27   6,168.93   6,641.27   6,168.93   6,641.27   6,168.93   6,641.27   6,168.93   6,641.27   6,168.93   6,641.27   6,168.93   6,641.27   6,168.93   6,641.27   6,168.93   6,641.27   6,168.93   6,641.27   6,168.93   6,641.27   6,168.93   6,641.27   6,168.93   6,641.27   6,168.93   6,641.27   6,168.93   6,641.27   6,168.93   6,641.27   6,168.93   6,641.27   6,168.93   6,641.27   6,168.93   6,641.27   6,168.93   6,641.27   6,168.93   6,641.27   6,168.93   6,641.27   6,168.93   6,641.27   6,168.93   6,168.93   6,168.93   6,168.93   6,168.93   6,1 | 30.06.24 (Unaudited)   31.03.24 (Audited) (Unaudited) |

#### \* Earnings per share is calculated after considering the impact of issuance of bonus shares

## Note:

Key Information on Standalone financial result are as under :-

| ci j       | rey information on orangalone imanical result are as under |                         |                       |                         |                       |  |  |
|------------|------------------------------------------------------------|-------------------------|-----------------------|-------------------------|-----------------------|--|--|
| SL.<br>No. | Particulars                                                | QL                      | QUARTER ENDED         |                         |                       |  |  |
|            |                                                            | 30.06.24<br>(Unaudited) | 31.03.24<br>(Audited) | 30.06.23<br>(Unaudited) | 31.03.24<br>(Audited) |  |  |
| 1          | Total Revenue from operations (net)                        | 57,769.46               | 55,740.71             | 47,460.30               | 2,02,784.02           |  |  |
| 2          | Profit / (Loss) before tax                                 | 6,670.41                | 6,237.29              | 4,922.09                | 22,291.01             |  |  |
| 3          | Net Profit / (Loss) after tax                              | 4,919.57                | 4,719.02              | 3,644.39                | 16,584.32             |  |  |

The above is an extract of the detailed format of Financial Results of the Quarter ended June 30, 2024 filed with the Stock Exchanges under Regulation 33 of the SEBI (Listing Obligations and Disclosure Requirements) Regulations, 2015. The full format of Financial Results of the Quarter ended June 30, 2024 are available on the website of the Company (www.fiemindustries.com) and website of the Stock Exchanges viz. BSE Limited (www.bseindia.com) and National Stock Exchange of India Limited (www.nseindia.com).